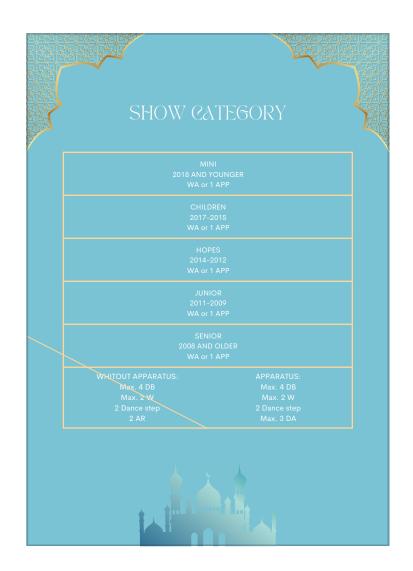

| 2014,2013,2012                       | 2014,2013,2012      |
|            | 2 APP          | WA + 1 APP                           | WA OR 1 APP                          | WA                  |
|            | JUNIOR         | JUNIOR                               | JUNIOR                               | JUNIOR              |
|            | 2011,2010,2009 | 2011,2010,2009                       | 2011,2010,2009                       | 2011,2010,2009      |
|            | 2 APP          | 2 APP                                | 1 APP                                | WA OR 1 APP         |
|            |                | SENIOR<br>2008 AND<br>OLDER<br>2 APP | SENIOR<br>2008 AND<br>OLDER<br>1 APP |                     |

CHARMING CUP Page 3 of 7



CHARMING CUP Page 4 of 7



CHARMING CUP Page 5 of 7

## ACCOMODATION & TRANSFER

Please send to event host your accomodation claims by email to mastercup.dubai@gmail.com

The hotel rooms will be allocated on a first come, first service basis. The invited participating federations must pay for the accomodation expenses of their delegation members to the LOC upon arrival in cash, or by bank transfer.

The prices included breakfast.





## Hotel Novotel\*\*\*\*

Single room: 100 Euro / night / person Double room: 70 Euro / night / person



Local transportation (from the airport to the hotel, from the hotel to the sports hall, from the sports hall to the hotel, from the hotel to the airport) 50 Euro per person

CHARMING CUP Page 6 of 7



CHARMING CUP Page 7 of 7