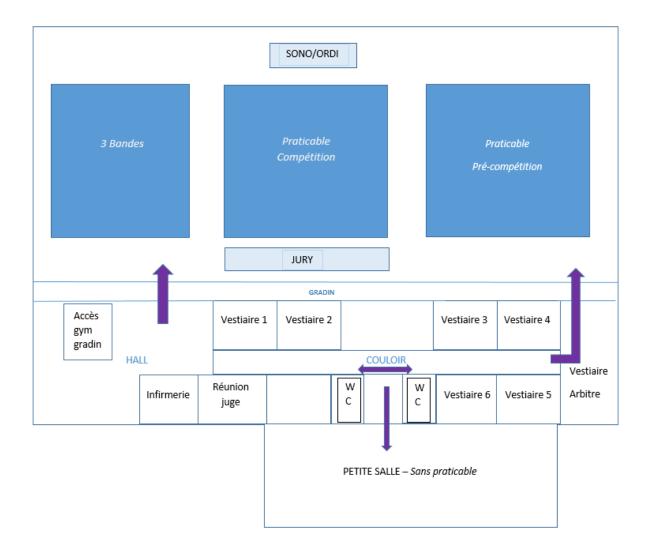

| Organizer      | Les Edelweiss de Cosnes-et-Romain                                                                                                                                                                                                           |  |  |
|----------------|---------------------------------------------------------------------------------------------------------------------------------------------------------------------------------------------------------------------------------------------|--|--|
|                | www.gr-cosnes-et-romain.com                                                                                                                                                                                                                 |  |  |
|                | https://www.facebook.com/profile.php?id=100057343694809                                                                                                                                                                                     |  |  |
| Place of Event | Gymnase André Ferrari<br>I rue Robert Schuman<br>G4400 COSNES-ET-ROMAIN<br>Grance                                                                                                                                                           |  |  |
|                | You will find photographs of our gymnasium in annex.<br>High ceiling of 8.20 meters                                                                                                                                                         |  |  |
| Date           | 11 and 12 January 2025                                                                                                                                                                                                                      |  |  |
| Start fee      | 35€ per gymnast category C/D<br>45€ per gymnast category A/B                                                                                                                                                                                |  |  |
|                | Bank account :<br>Beneficiary: LES EDELWEISS DE COSNES ET ROMAIN<br>IBAN: FR76 1027 8043 1000 0357 5414 585<br>BIC: CMCIFR2A                                                                                                                |  |  |
|                | Registration and payment must be done before January 3 <sup>rd</sup><br>2025.<br>The registration will be only confirmed after receiving the<br>payment.                                                                                    |  |  |
| Contact        | grcosnesetromain@gmail.com (FR/EN/DE)<br>Messenger : « Les Edelweiss de Cosnes-et-Romain »<br>(FR/EN/DE)<br>Jennifer RICHARD (FR)<br>+33 6 01 44 62 20 (What's app)                                                                         |  |  |
| Awards         | Medal + gift for each gymnast.<br>Rankings for individual gymnasts will be separate by year of<br>birth and done according to all-around score for category C<br>and D. For category A and B, there will also be rankings per<br>apparatus. |  |  |

## Annex:

Photographs of the gymnasium: